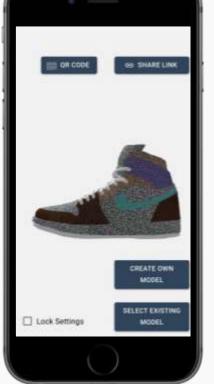

# 3D Modelling

Product Code

Cloth Type

Composition

Full Description

Full Description

ALL PRODUCT FEATURES

Strukte in SD

And To 3D Let

RECOLDT

RE

 If you wish, you can combine different products in one model with the "Add to my 3D list button."

Create the combination of finished products through our products from the models available in the system.

 At the same time, it is possible to upload your own models to the system and edit them (Membership only)

 $(\checkmark)$ 

products.sonarttekstil.com