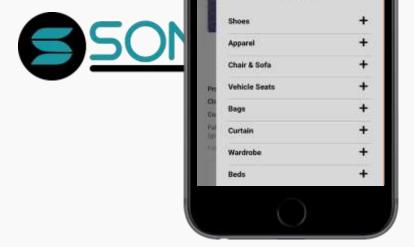

# 3D Modelling

Product Code

Cloth Type

Composition

Full Description

Full Description

ALL PRODUCT FEATURES

Strukte in SD

And To 3D Let

RECOLDT

RE

 If you wish, you can combine different products in one model with the "Add to my 3D list button."

Create the combination of finished products through our products from the models available in the system.

 At the same time, it is possible to upload your own models to the system and edit them (Membership only)

 $(\checkmark)$ 

products.sonarttekstil.com