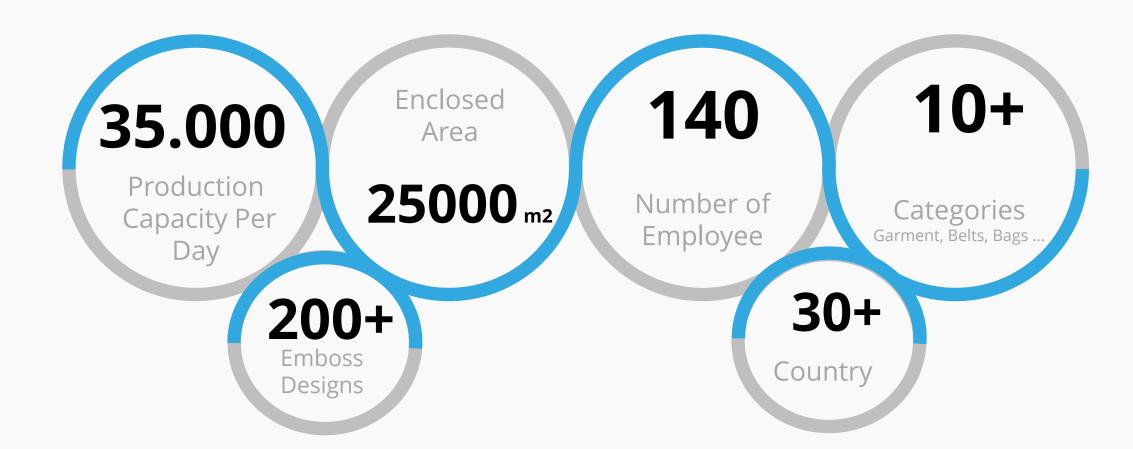

www.sonarttekstil.com





#### **About Us**



**Our Story** 



**Products** 



**Contact Us** 



# About Us



Sonart was established in 2010 and our company plays an important role in faux leather, slipper and PU sole manufacturer in industry. Our factory built on 25.000m2 area is equipped with state-of-art machinery park capable of meeting different scale demands. (Crib 5, Anti Bacterial, Easy Clean, UV Resistance, etc...)

Our manufacturing facility has the capacity to produce 20.000.000MT artificial leather, 10.000.000 pairs of PU sole and 7.000.000 pairs of slippers per year. Our broad product range includes artificial leather for shoes, bags, furnishing, flooring, clothing, automobile upholstery, belts and accessories.









# Company Video









# Sonart with Numbers









# Our Quality Awards



**TUV-2011** 



**BSCI-2017** 







## **BSCI**







Fair prices among all customers



European Standart Quality with Sustainable Production



Production with harmless chemicals







### Timeline

1950

Our founder Fettah Sönmez has been training shoes and opened a footwear shop in Skopje.



Sonmez Saddlery center in Istanbul - corals have also started to produce bags.



Our second store in Gedikpasa is opened



1954



1974



1991

After being placed in İzmir from Skopje, the shoe manufacturing continues here.

We have opened store in Gedikpaşa and begin the shoe and Bag of artificial leather and material sales

HEFA artificial leather partnership was established.







## **Timeline**

2001

Started of manufacturing slipper and sole under the