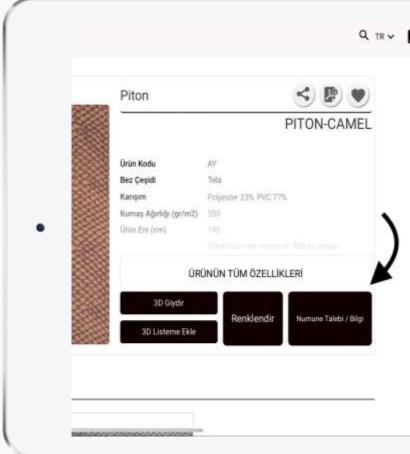

#### **Product Features**

# 3D Modelling

Product Code

Cloth Type

Composition

Full Description

Full Description

ALL PRODUCT FEATURES

Strukte in SD

And To 3D Let

RECOLDT

RE

 If you wish, you can combine different products in one model with the "Add to my 3D list button."

Create the combination of finished products through our products from the models available in the system.

 At the same time, it is possible to upload your own models to the system and edit them (Membership only)

 $(\checkmark)$ 

products.sonarttekstil.com