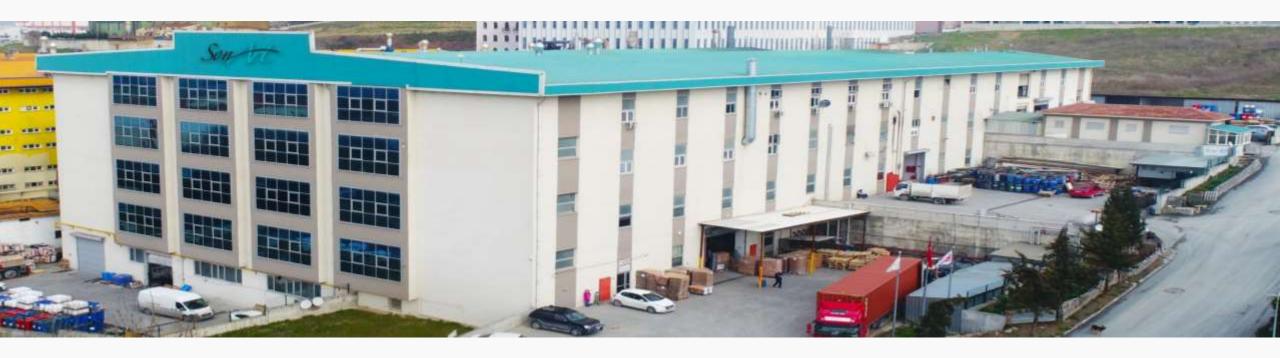

# About Us

Sonart was established in 2010 and our company plays an important role in faux leather, slipper and PU sole manufacturer in industry. Our factory built on 25.000m2 area is equipped with state-of-art machinery park capable of meeting different scale demands. (Crib 5, Anti Bacterial, Easy Clean, UV Resistance, etc...)

Our manufacturing facility has the capacity to produce 20.000.000MT artificial leather, 10.000.000 pairs of PU sole and 7.000.000 pairs of slippers per year. Our broad product range includes artificial leather for shoes, bags, furnishing, flooring, clothing, automobile upholstery, belts and accessories.