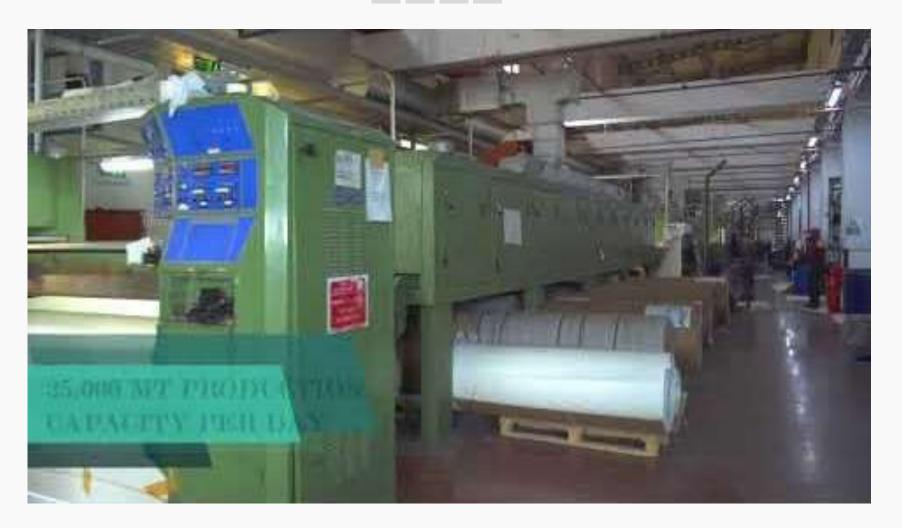

# About Us

Sonart was established in 2010 and our company plays an important role in faux leather, slipper and PU sole manufacturer in industry. Our factory built on 25.000m2 area is equipped with state-of-art machinery park capable of meeting different scale demands. (Crib 5, Anti Bacterial, Easy Clean, UV Resistance, etc...)

Our manufacturing facility has the capacity to produce 20.000.000MT artificial leather, 10.000.000 pairs of PU sole and 7.000.000 pairs of slippers per year. Our broad product range includes artificial leather for shoes, bags, furnishing, flooring, clothing, automobile upholstery, belts and accessories.